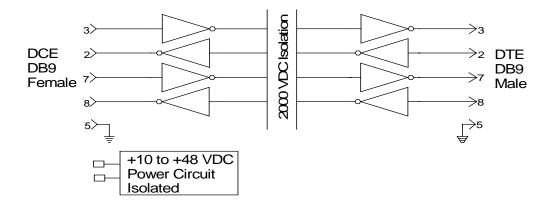

## **Overview**

The 232OPDRi is a DIN rail mountable RS-232 optical isolator. It isolates four RS-232 lines at 2KV, two lines in each direction. The signals can be data or handshakes. Four LEDs show data traffic and one LED indicates power. The connections are made through a DB9 male connector on the DTE side and a DB9 female connector on the DCE side. The 232OPDR requires a single 10 to 48 VDC power supply, which is isolated from both sides of the converter.

The 232OPDRi is ideal for the industrial environment. The 2000 volt isolation protects your computer from ground loops and induced currents caused by lightning, heavy equipment turning on and off, or the serial cable running close to high power lines. The isolation also helps eliminate ground loops caused by different potentials on the grounds. The isolated power supply allows you to hook up almost any DC power to this converter.

## **Specifications**

Dimensions: 4.9 x 4.2 x 1.3 in (12.4 x 10.5 x 3.2 cm)

Temperature Range: -40 to +80 °C (-40 to +176 °F)

Supply Voltage: +10 to 48VDC (+/- 20%) @ 960mW

Data Rates: Up to 115.2K bps
Connectors: DB9 male, DB9 female
Isolation: 3-way isolation, 2000V RMS input/output/power supply